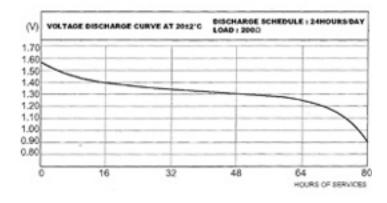

**Industry Standard Dimensions** mm (inches)

Standard Discharge Curve of Cells: