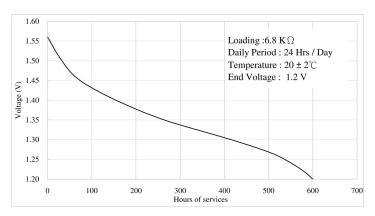

## **PRODUCT DATASHEET**

EXELL BATTERY 1-800-515-2423 USA/CAN www.exellbattery.com

## EXELL 416A / 217



| Designation:      | ANSI/NEDA-217                             |
|-------------------|-------------------------------------------|
| Battery Voltage:  | 67.5 Volts                                |
| Average Weight:   | 102 grams (3.6 oz.)                       |
| Volume:           | 75 cubic centimeters (4.7 cubic inch)     |
| Average Capacity: | 180 mAh to 0.8 volts/cell                 |
|                   | (Rated at 25 mA continuous drain at 21°C) |
| Jacket:           | Fish Paper                                |

Alkaline

## Standard Discharge Curve of Cells:

**Chemical System:** 





## Important Notice This data sheet contains information specific to batteries manufactured at the time of its publication. Contents herein do not constitute a warranty. Copyright ©BatteriesInAFlash.com, Inc. - All Rights Reserved

Industry Standard Dimensions

mm (inches)