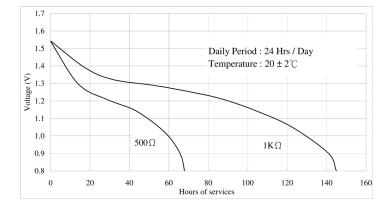

## **PRODUCT DATASHEET**

EXELL BATTERY 1-800-515-2423 USA/CAN www.exellbattery.com

## EXELL 416A / 217



| Designation:      | ANSI/NEDA-217                             |
|-------------------|-------------------------------------------|
| Battery Voltage:  | 67.5 Volts                                |
| Average Weight:   | 102 grams (3.6 oz.)                       |
| Volume:           | 75 cubic centimeters (4.7 cubic inch)     |
| Average Capacity: | 180 mAh to 0.8 volts/cell                 |
|                   | (Rated at 25 mA continuous drain at 21°C) |
| Jacket:           | Fish Paper                                |

Alkaline

## Standard Discharge Curve of Cells:

**Chemical System:** 





## Important Notice This data sheet contains information specific to batteries manufactured at the time of its publication. Contents herein do not constitute a warranty. Copyright ©BatteriesInAFlash.com, Inc. - All Rights Reserved

Industry Standard Dimensions

mm (inches)