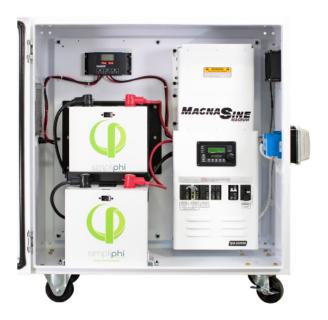

# **Simple**

- Easy to use plug-and-play power solution
- All the equipment you need in one container: PHI batteries and built-in-inverter
- No thermal monitoring, cooling, fire suppression or ventilation equipment required
- No maintenance