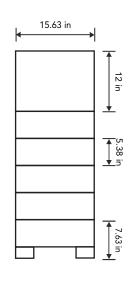

### **Modular Design**

Each module has a capacity of 4.8kWh, with each Stack supporting 2-8 modules

### HV STACK'D SERIES SPECIFICATIONS

Flexible Design that is expandable. Choose from 2, 3, 4, 5, 6, 7, or 8 modules.

| # of Modules* | Capacity | Power | Surge(10s) | Weight          | Height          |
|---------------|----------|-------|------------|-----------------|-----------------|
| 2 Modules     | 9.6 kWh  | 36 A  | 56 A       | 370lbs / 168kg  | 31.4in / 798mm  |
| 3 Modules     | 14.4 kWh | 48 A  | 75 A       | 482lbs / 219kg  | 36.7in / 932mm  |
| 4 Modules     | 19.2 kWh | 48 A  | 75 A       | 593lbs / 269kg  | 42.0in / 1067mm |
| 5 Modules     | 24 kWh   | 48 A  | 75 A       | 705lbs / 320kg  | 47.3in / 1201mm |
| 6 Modules     | 28.8 kWh | 48 A  | 75 A       | 816lbs / 370kg  | 52.6in / 1336mm |
| 7 Modules     | 33.6 kWh | 48 A  | 75 A       | 928lbs / 421kg  | 57.9in / 1471mm |
| 8 Modules     | 38.4 kWh | 48 A  | 75 A       | 1038lbs / 471kg | 63.2in / 1605mm |