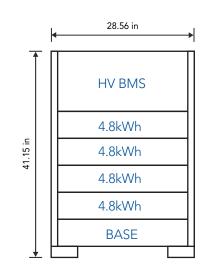

## 4.8kWh 4.8kWh 4.8kWh

### **Modular Design**

Each module has a capacity of 4.8kWh, with each Stack supporting 2-8 modules

### HV STACK'D SERIES SPECIFICATIONS

Flexible Design that is expandable. Choose from 2, 3, 4, 5, 6, 7, or 8 modules.

| # of Modules* | Capacity | Power | Surge(10s) | Weight          | Height          |
|---------------|----------|-------|------------|-----------------|-----------------|
| 2 Modules     | 9.6 kWh  | 36 A  | 56 A       | 370lbs / 168kg  | 31.4in / 798mm  |
| 3 Modules     | 14.4 kWh | 48 A  | 75 A       | 482lbs / 219kg  | 36.7in / 932mm  |
| 4 Modules     | 19.2 kWh | 48 A  | 75 A       | 593lbs / 269kg  | 42.0in / 1067mm |
| 5 Modules     | 24 kWh   | 48 A  | 75 A       | 705lbs / 320kg  | 47.3in / 1201mm |
| 6 Modules     | 28.8 kWh | 48 A  | 75 A       | 816lbs / 370kg  | 52.6in / 1336mm |
| 7 Modules     | 33.6 kWh | 48 A  | 75 A       | 928lbs / 421kg  | 57.9in / 1471mm |
| 8 Modules     | 38.4 kWh | 48 A  | 75 A       | 1038lbs / 471kg | 63.2in / 1605mm |